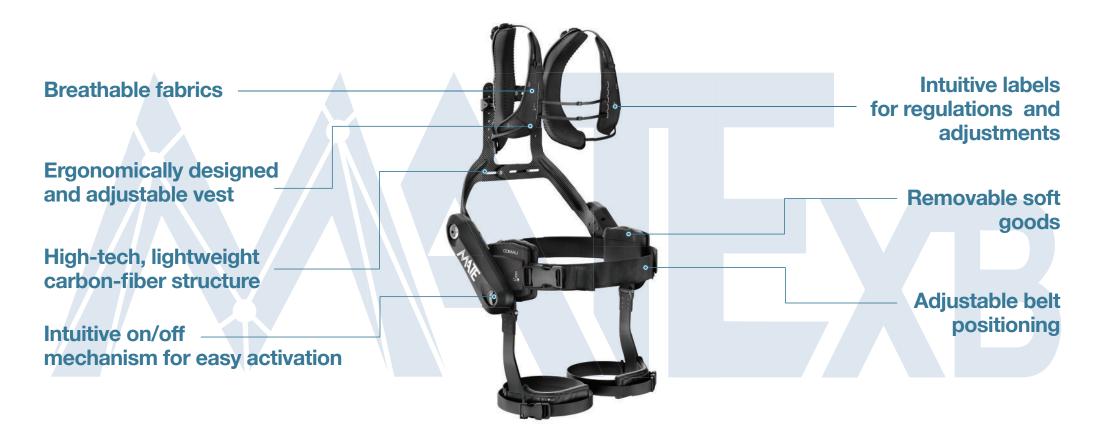

### **TORQUE GENERATING BOX (TGB)**

Core mechanism that stores and transforms potential mechanical energy in order to create an adjustable assistive torque.

- Assistance is proportional to the torque generated by the upper part of the body
- · Gentle assistance up to 25 kg
- Possibility of tuning the amount of support over 5 levels
- No hindrance while walking

### **GARMENT INTERFACE**

All parts in direct contact with the user's body.

- Breathable and bio-compatible materials
- Wide contact area to distribute reaction forces without causing high-force points

# MECHANICAL KINEMATIC CHAIN

Structure that facilitates the free movement of the user.

- The device allows the user to move the trunk freely
- The passive kinematic chain is designed to be compact around the human body
- The passive kinematic chain is designed to deal with the human-exoskeleton kinematic compatibility