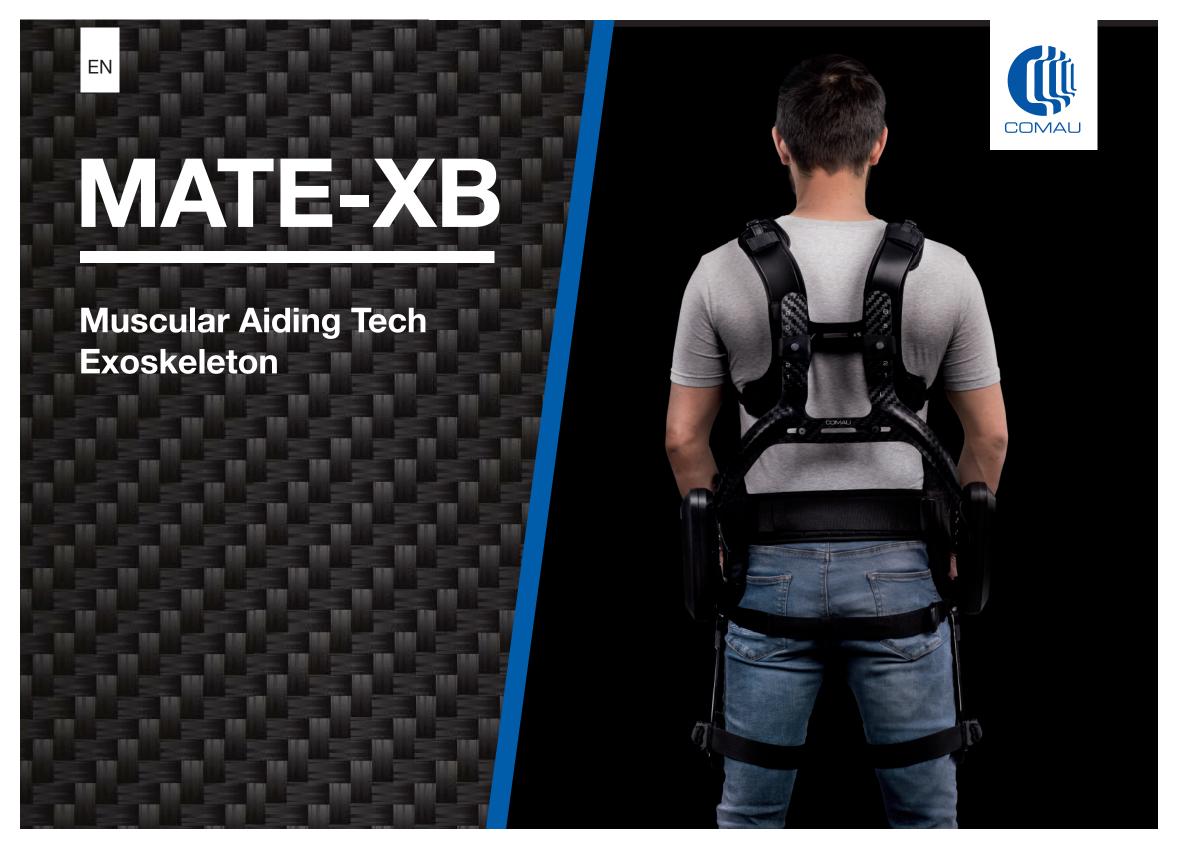

### **TORQUE GENERATING BOX (TGB)**

Core mechanism that stores and transforms potential mechanical energy in order to create an adjustable assistive torque.

- Assistance is proportional to the torque generated by the upper part of the body
- · Gentle assistance up to 25 kg
- Possibility of tuning the amount of support over 5 levels
- No hindrance while walking

### **GARMENT INTERFACE**

All parts in direct contact with the user's body.

- Breathable and bio-compatible materials
- Wide contact area to distribute reaction forces without causing high-force points

# MECHANICAL KINEMATIC CHAIN

Structure that facilitates the free movement of the user.

- The device allows the user to move the trunk freely
- The passive kinematic chain is designed to be compact around the human body
- The passive kinematic chain is designed to deal with the human-exoskeleton kinematic compatibility