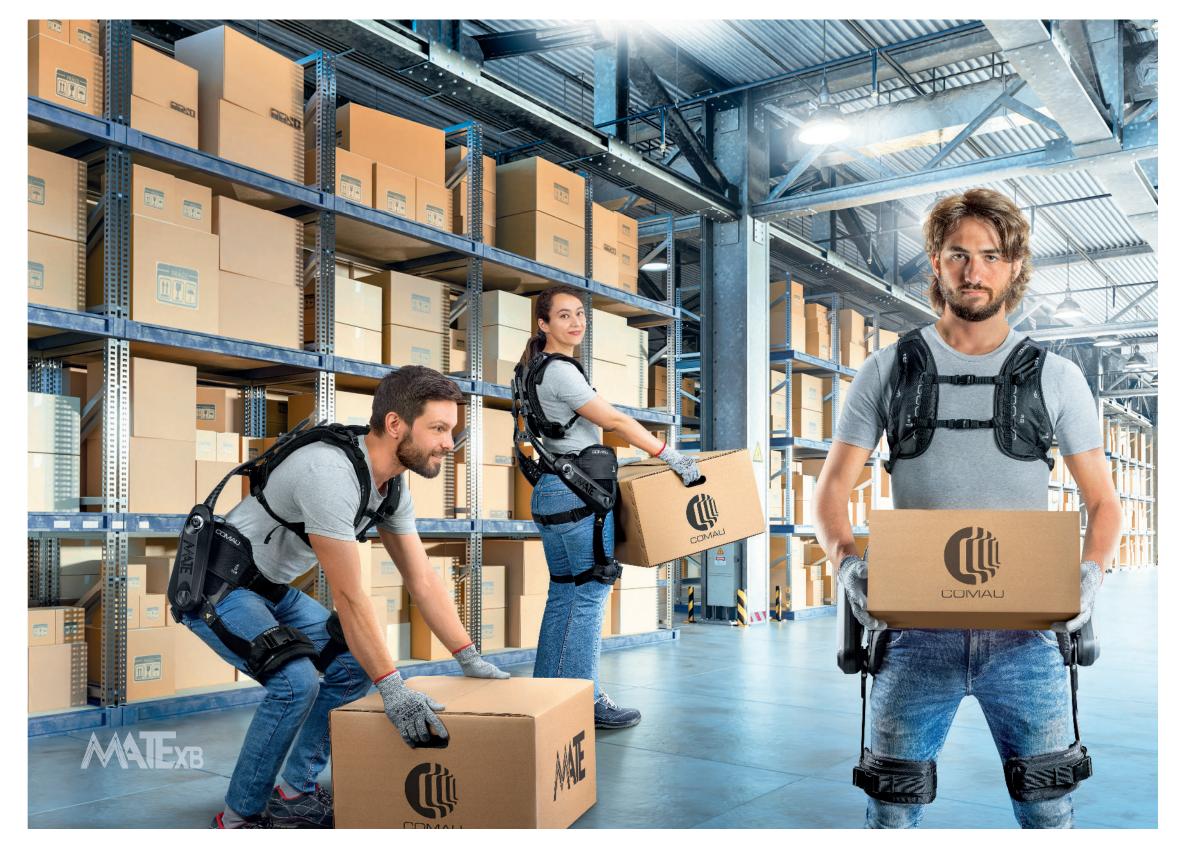

### WHAT IS MATE-XB?

**MATE-XB** is a **non-powered** exoskeleton for relieving the muscular effort at the **lumbar district** for workers who need to move weights. It supports the user while working in **different positions**, e.g., when bending with the legs (squatting), bending forwards, or repetitive lifting of loads. The device is **designed to reduce back strain** during these activities and **improve the quality** of the user's work experience.

# MATE-XB GIVES YOU THE EXACT LEVEL OF SUPPORT WHEN AND WHERE YOU NEED IT

The assistance provided by the MATE-XB exoskeleton mimics the effect of the trunk flexion on the lower back.

# MATE-XB MOVES IN ARMONY WITH YOUR BODY

Thanks to a chain of passive degrees of freedom, the exoskeleton allows the whole user's freedom of movement.

# MATE-XB FIT YOUR BODY GIVING YOU THE FREEDOM TO MOVE

## MATE-XB WORKS WHEN, WHERE AND HOW YOU DO.