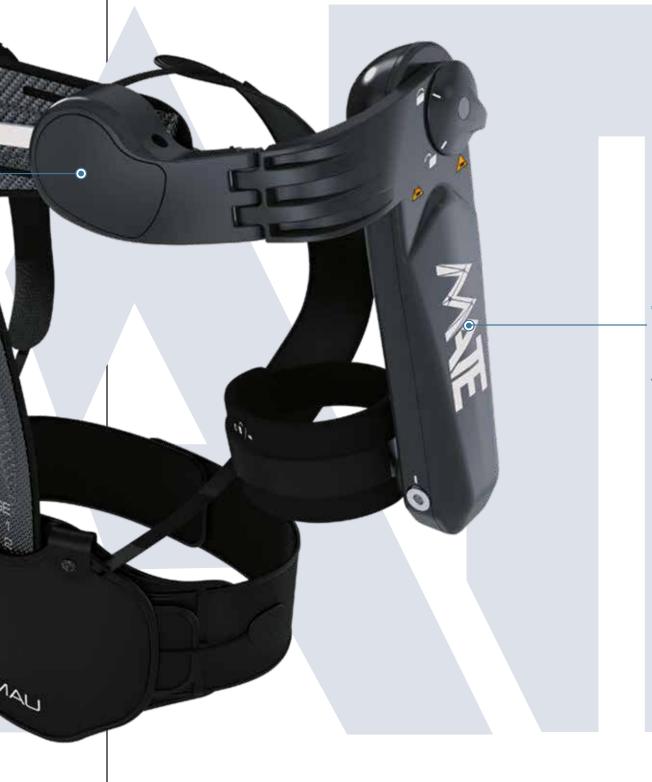

#### **MECHANICAL SHOULDER CHAIN**

Structure that facilitates the free movement of the user, such as sliding and rotating joints

#### GARMENT INTERFACE

All parts in direct contact with the user's body

#### **TORQUE GENERATOR BOX**

Core mechanism that stores and transforms potential mechanical energy in order to create an adjustable assistive torque