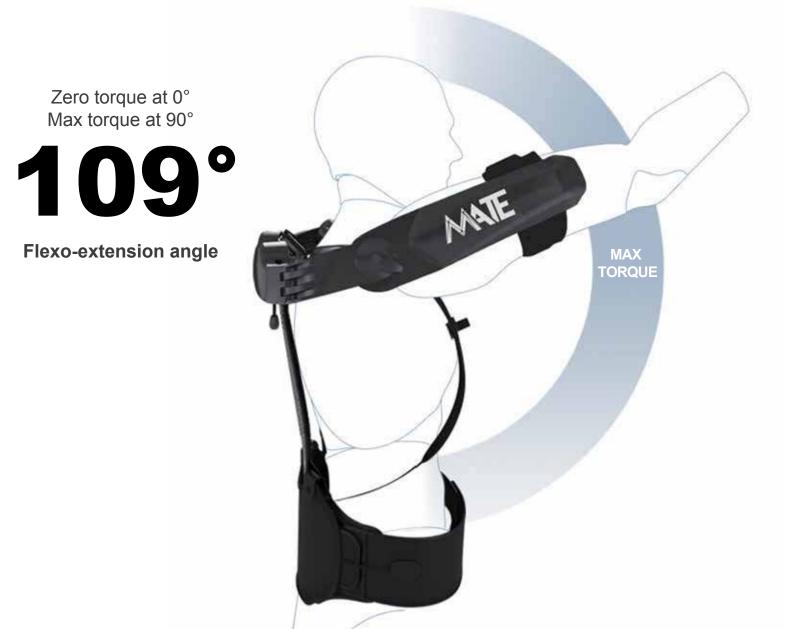

#### **MATE-XT GIVES YOU THE EXACT LEVEL OF SUPPORT WHEN AND WHERE YOU NEED IT**

The assistance torque provided by the MATE-XT exoskeleton suit follows your individual shoulder flexion/extension angle (maximum torque is at 90° degree)

#### **MATE-XT MOVES IN HARMONY WITH YOUR SHOULDERS**

Thanks to a chain of passive degrees of freedom, the flexion-extension rotation axis of the human shoulder is aligned with that of MATE-XT.

3