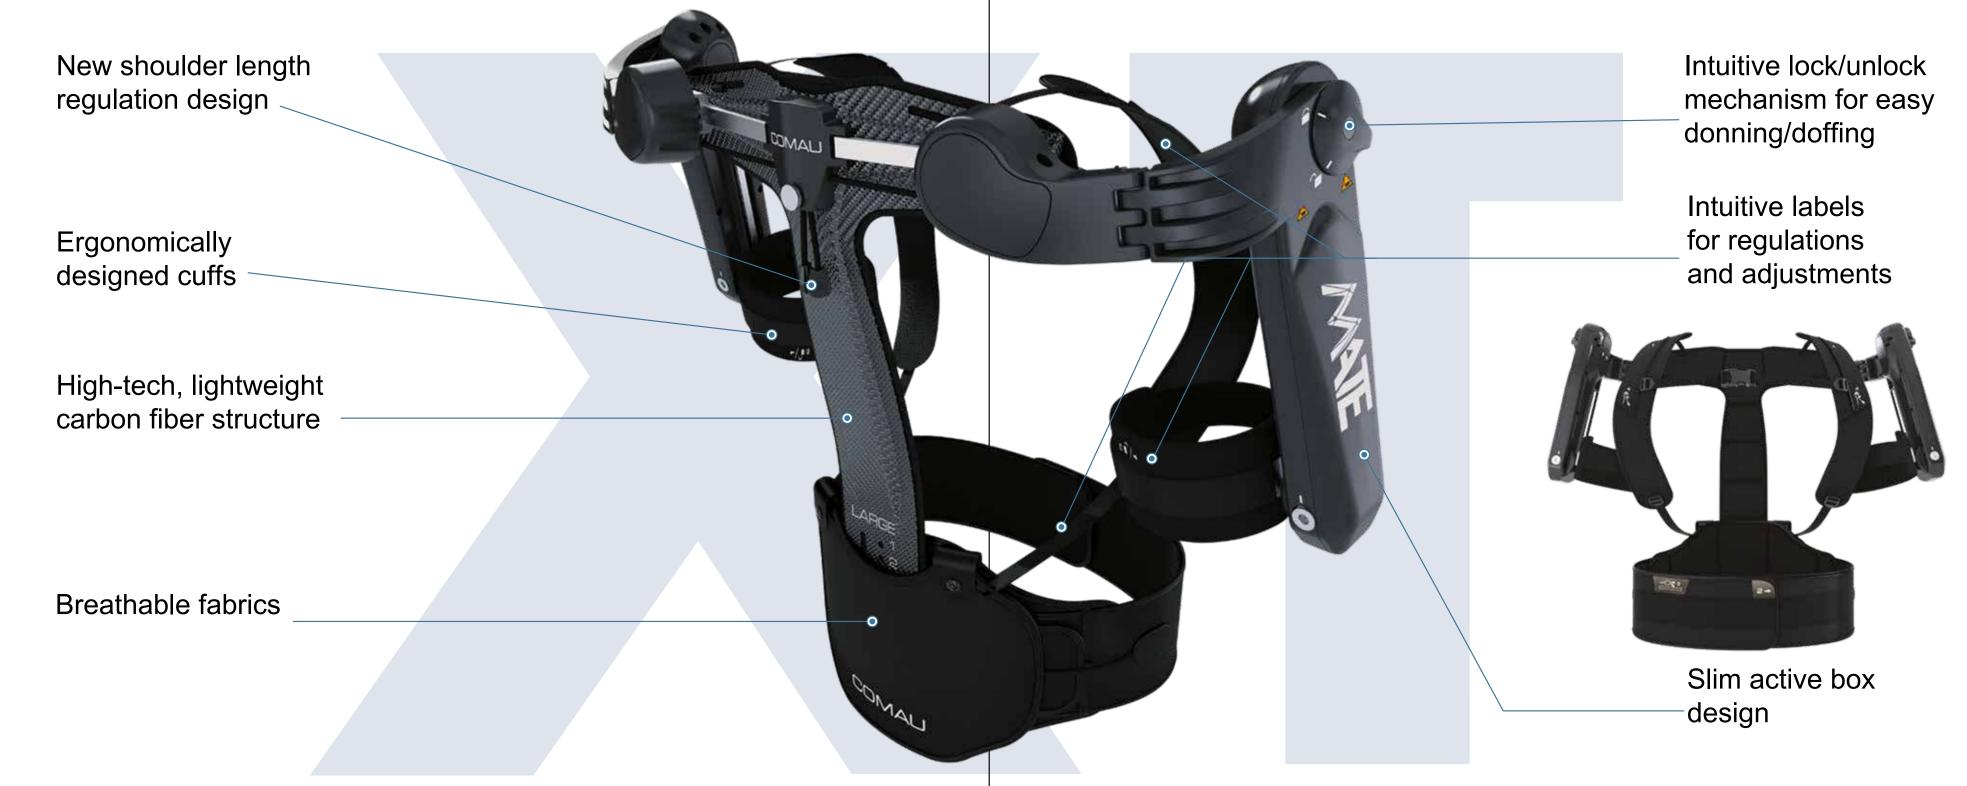

#### **MECHANICAL SHOULDER CHAIN**

Structure that facilitates the free movement of the user, such as sliding and rotating joints

#### GARMENT INTERFACE

All parts in direct contact with the user's body

#### **TORQUE GENERATOR BOX**

Core mechanism that stores and transforms potential mechanical energy in order to create an adjustable assistive torque