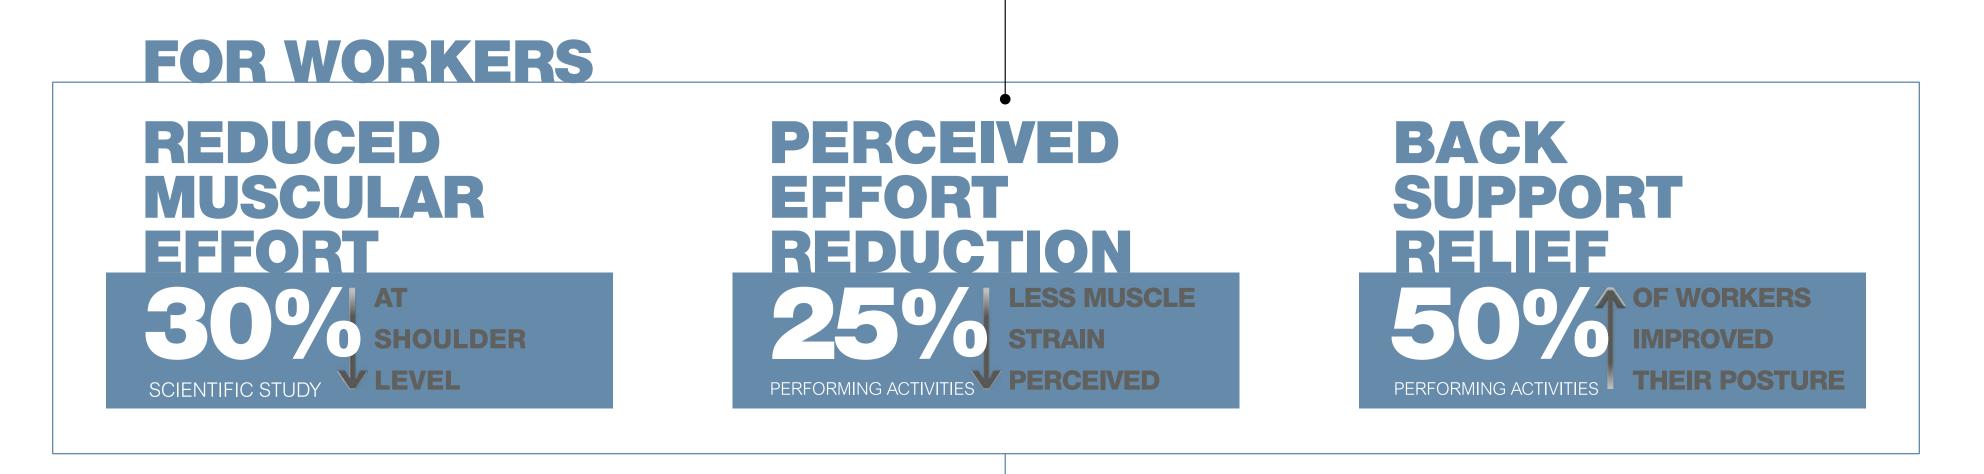

sforms potential mechanical energy in order to create an adjustable assistive torque

## **HOW DOES IT WORK?**

#### **MATE-XT GIVES YOU THE EXACT LEVEL OF SUPPORT WHEN AND WHERE YOU NEED IT**



The assistance torque provided by the MATE-XT exoskeleton suit follows your individual shoulder flexion/extension angle (maximum torque is at 90° degree)

#### JUST THE WAY YOU DO

#### **MATE-XT MOVES IN HARMONY WITH YOUR SHOULDERS**



Thanks to a chain of passive degrees of freedom, the flexion-extension rotation axis of the human shoulder is aligned with that of MATE-XT.



3

## **MATE-XT FITS YOUR BODY,** GIVING YOU THE FREEDOM TO MOVE



#### MATE-XT WORKS WHEN, WHERE AND HOW YOU DO.

Available sizes: L and S

## **EXTREMELY ERGONOMIC,** EVERYWHERE













#### WHY IS MATE-XT UNIQUE?



#### FOR COMPANIES

POSITIVELY IMPACT YOUR ERGONOMICS LESS EXECUTION TIME



## MATEXT40

## Sensorized version with loT functionalities







## **MATE-XT 4.0 VERSION**

MATE-XT 4.0 combines the MATE-XT with advanced sensors to enable IoT application and extend the MATE "family"



Availability: MATE-XT4.0 - Right hand side & MATE-XT 4.0 - Left hand side (Large & Small Size)



#### WHAT ARE THE ADDITIONAL FUNCTIONALITIES OF MATE-XT 4.0?



- Wifi-connected sensors to deliver near real-time data with an intuitive digital dashboard
- IoT-ready device: MATE-XT 4.0 Integration with Industry 4.0
- Advantage of Tax credit rebate according to local legislations for introduction of Industry 4.0 devices
- **Preventive Maintenance:** Fault prevention





1111

mate.comau.com

The contents of t