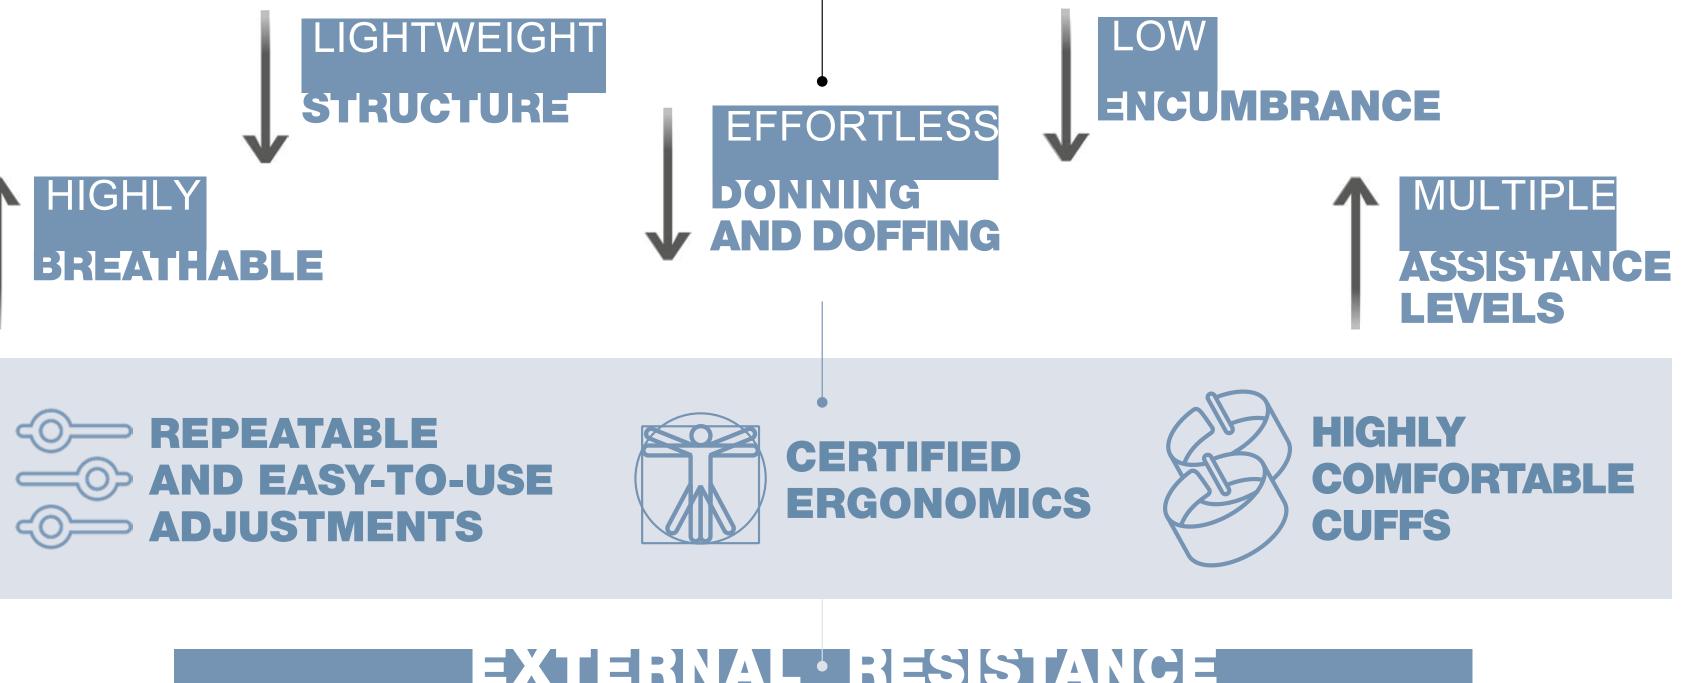

#### WHY IS MATE-XT UNIQUE?

#### FOR COMPANIES

POSITIVELY IMPACT YOUR ERGONOMICS LESS EXECUTION TIME