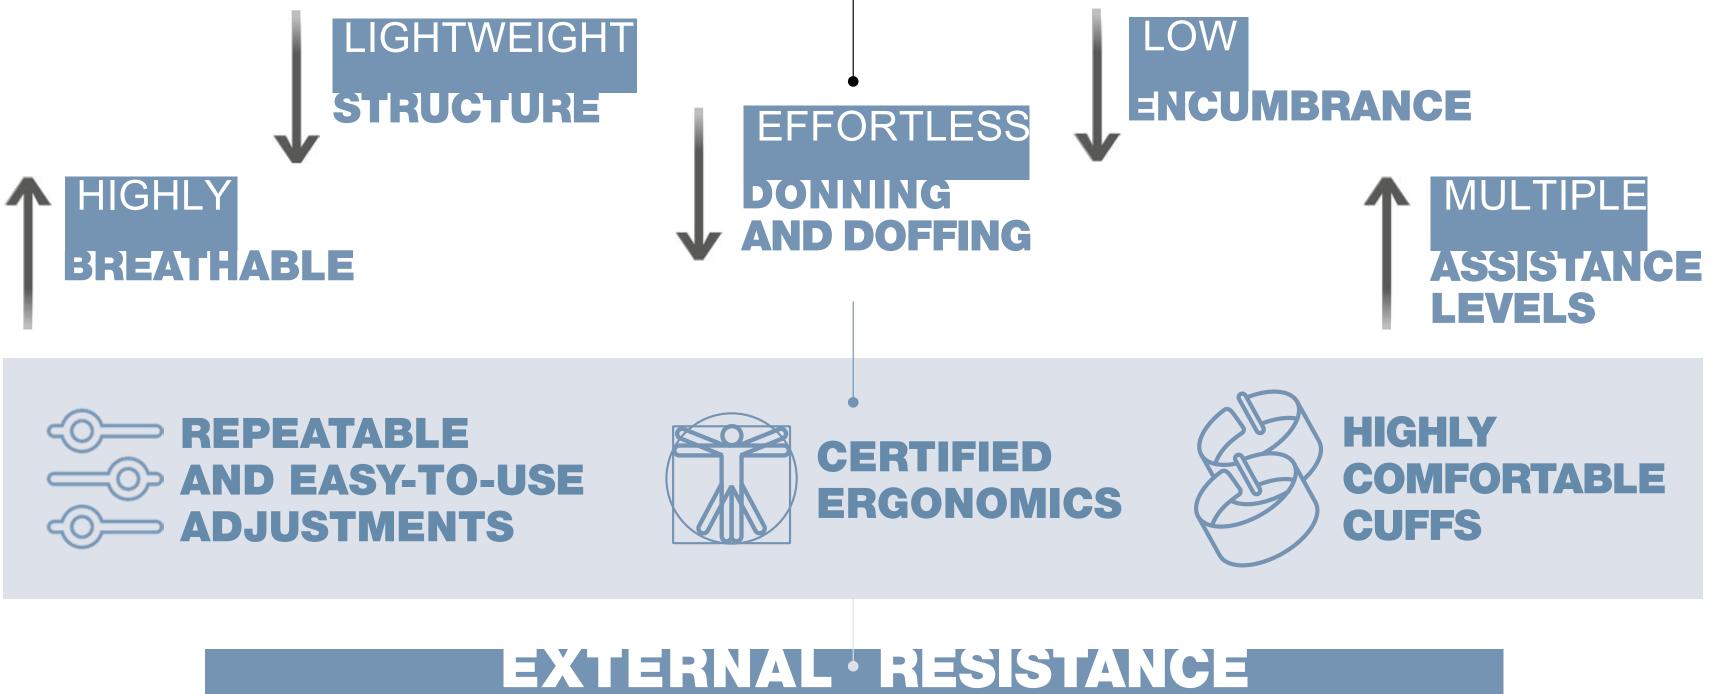

#### WHY IS MATE-XT UNIQUE?

#### FOR COMPANIES

POSITIVELY IMPACT YOUR ERGONOMICS LESS EXECUTION TIME