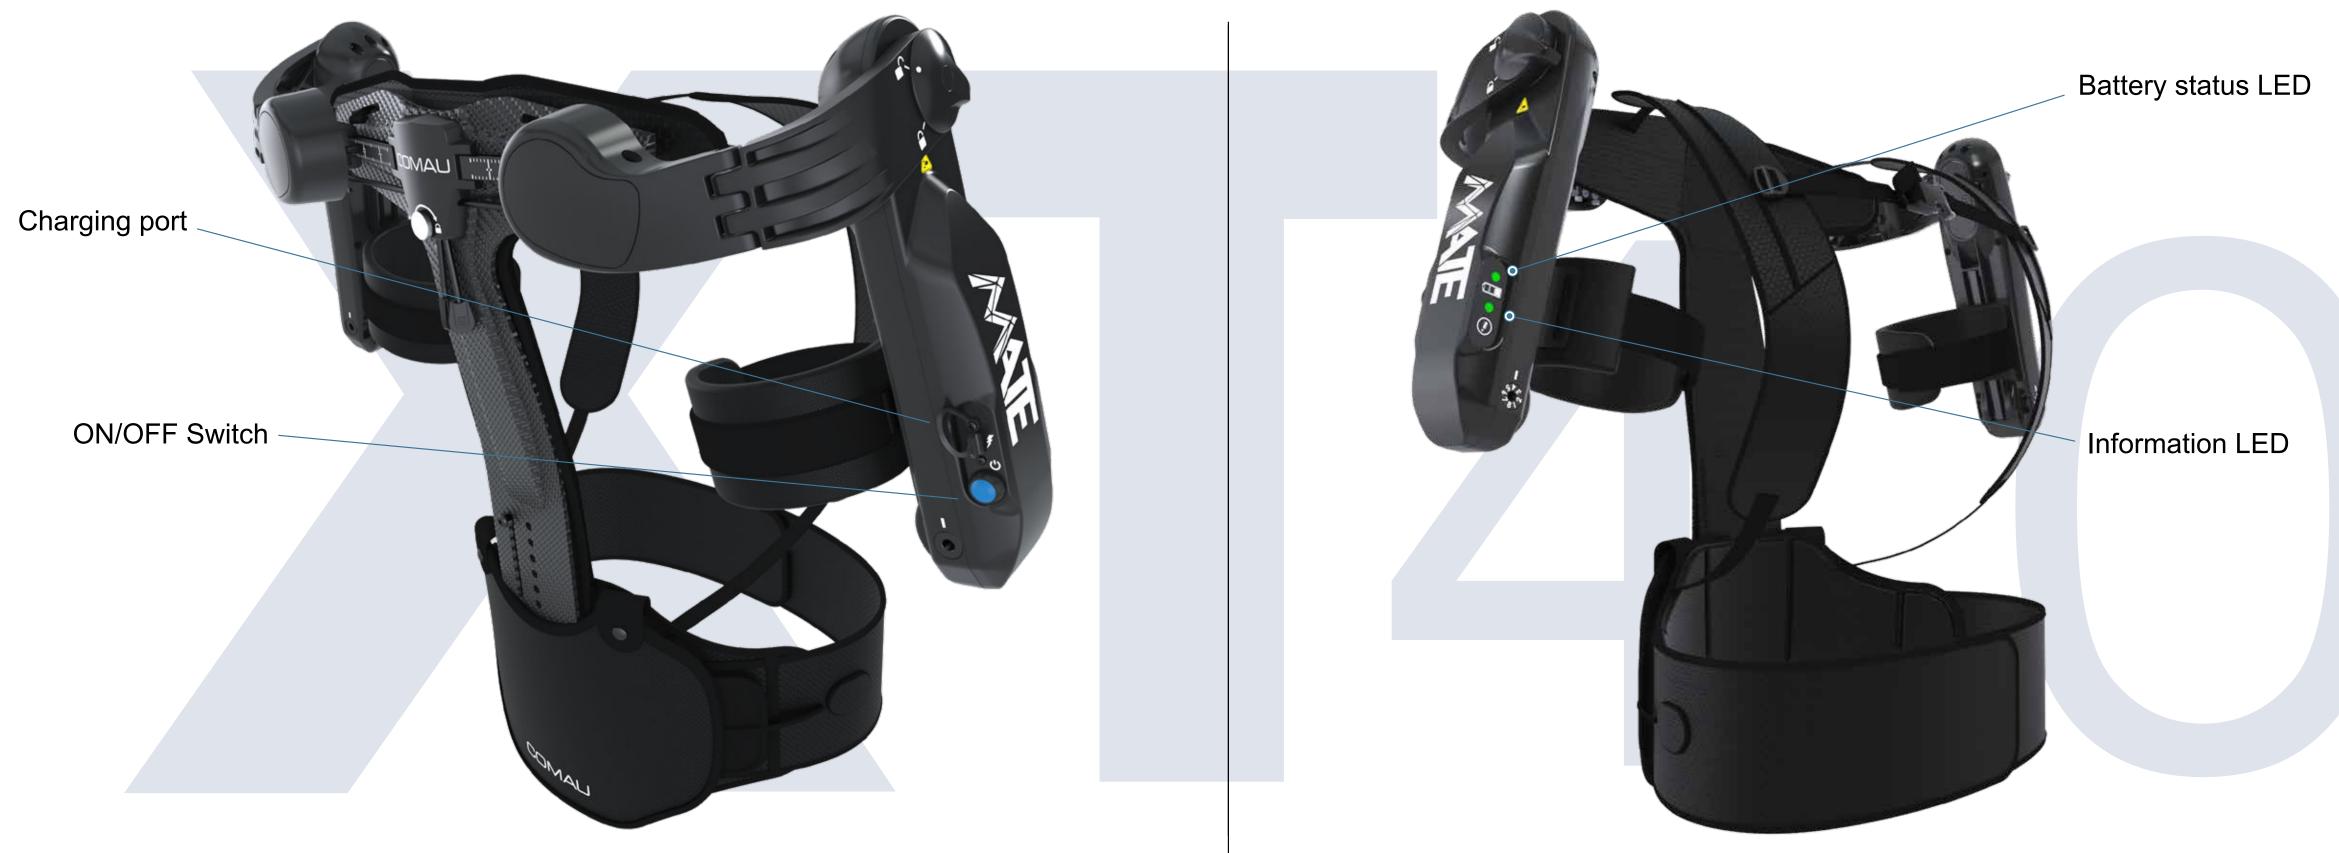

## MATEXT40

## Sensorized version with loT functionalities

## **MATE-XT 4.0 VERSION**

MATE-XT 4.0 combines the MATE-XT with advanced sensors to enable IoT application and extend the MATE "family"

Availability: MATE-XT4.0 - Right hand side & MATE-XT 4.0 - Left hand side (Large & Small Size)

#### WHAT ARE THE ADDITIONAL FUNCTIONALITIES OF MATE-XT 4.0?

- Wifi-connected sensors to deliver near real-time data with an intuitive digital dashboard
- IoT-ready device: MATE-XT 4.0 Integration with Industry 4.0
- Advantage of Tax credit rebate according to local legislations for introduction of Industry 4.0 devices
- **Preventive Maintenance:** Fault prevention