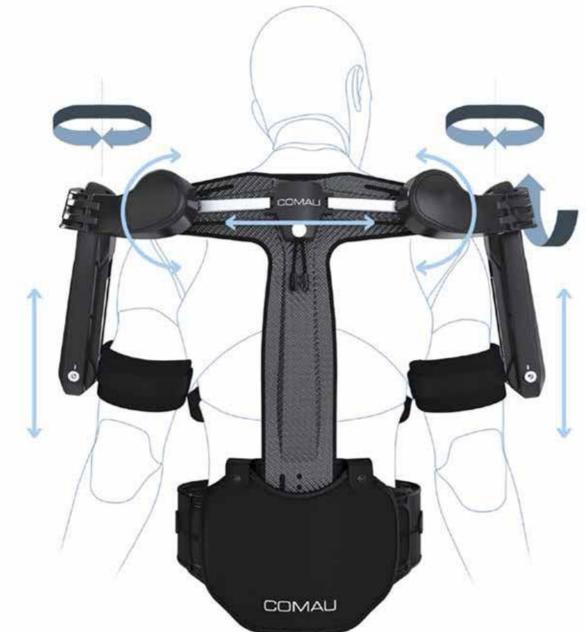

#### **MATE-XT MOVES IN HARMONY WITH YOUR SHOULDERS**

Thanks to a chain of passive degrees of freedom, the flexion-extension rotation axis of the human shoulder is aligned with that of MATE-XT.

3

## **MATE-XT FITS YOUR BODY,** GIVING YOU THE FREEDOM TO MOVE

#### MATE-XT WORKS WHEN, WHERE AND HOW YOU DO.

Available sizes: L and S