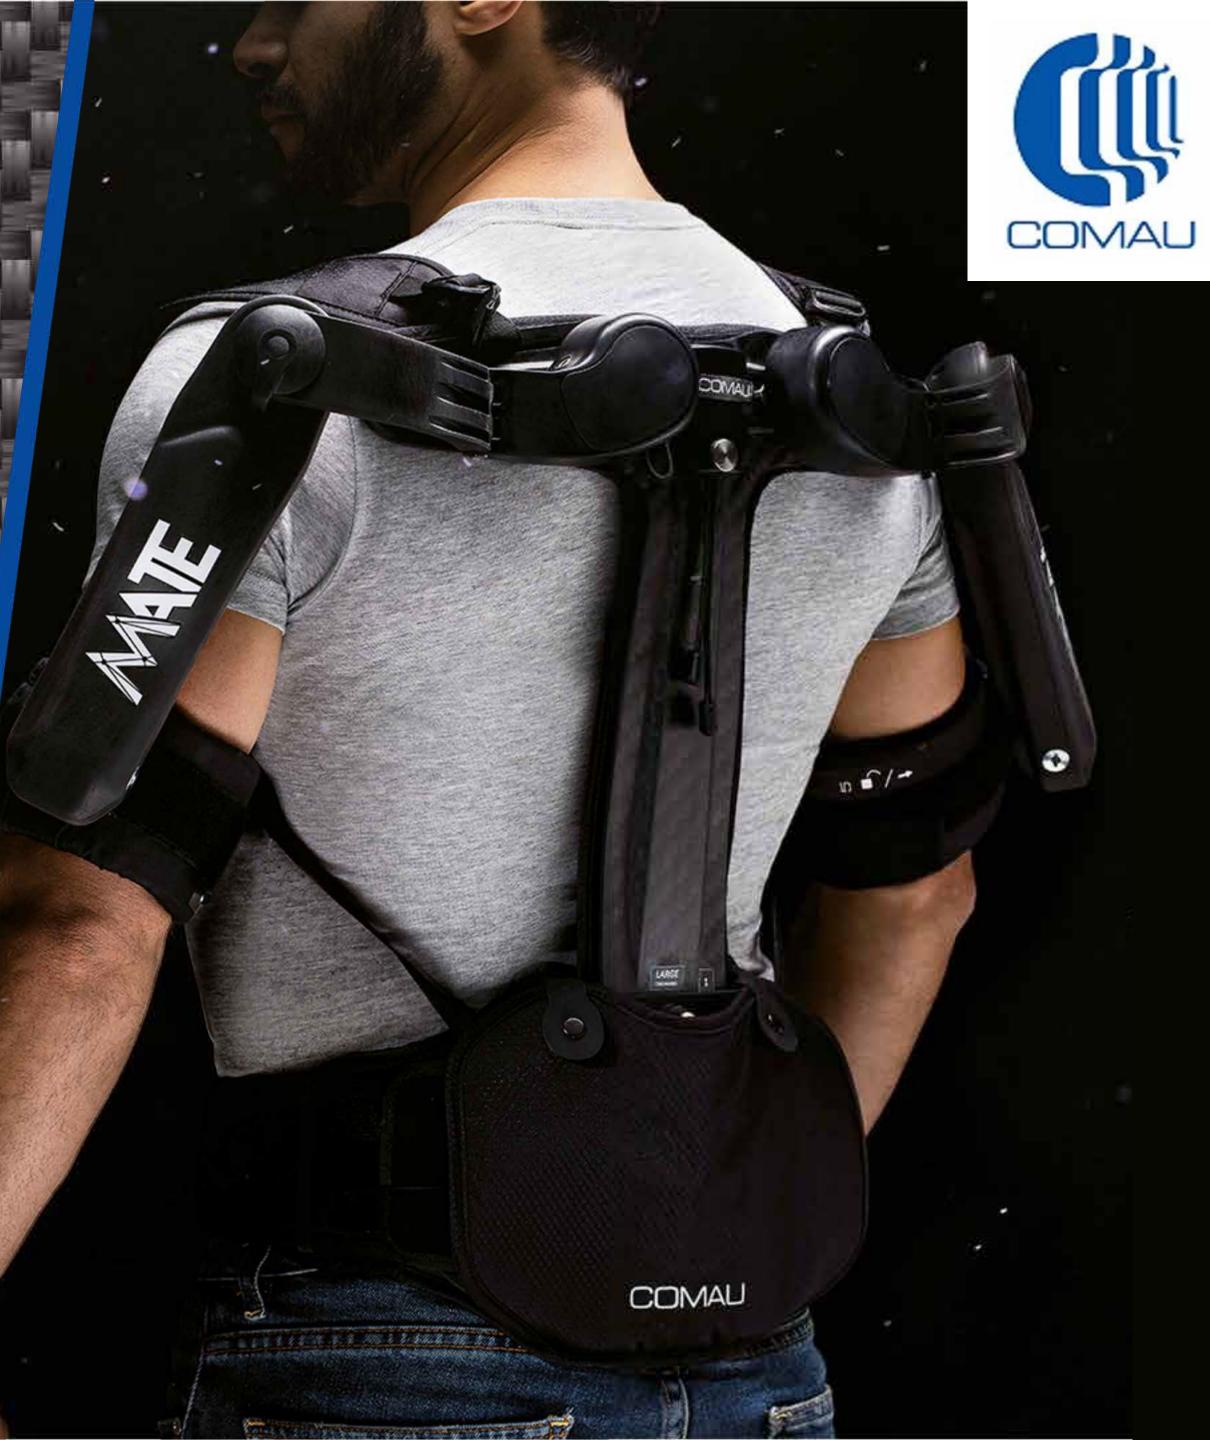

### Muscular Aiding Tech Exoskeleton

## WHAT IS MATE-XT?

MATE-XT is the new upper-limb exoskeleton totally passive (w/o motors). It is designed to assist the user during flexo-extension movements of the shoulder.