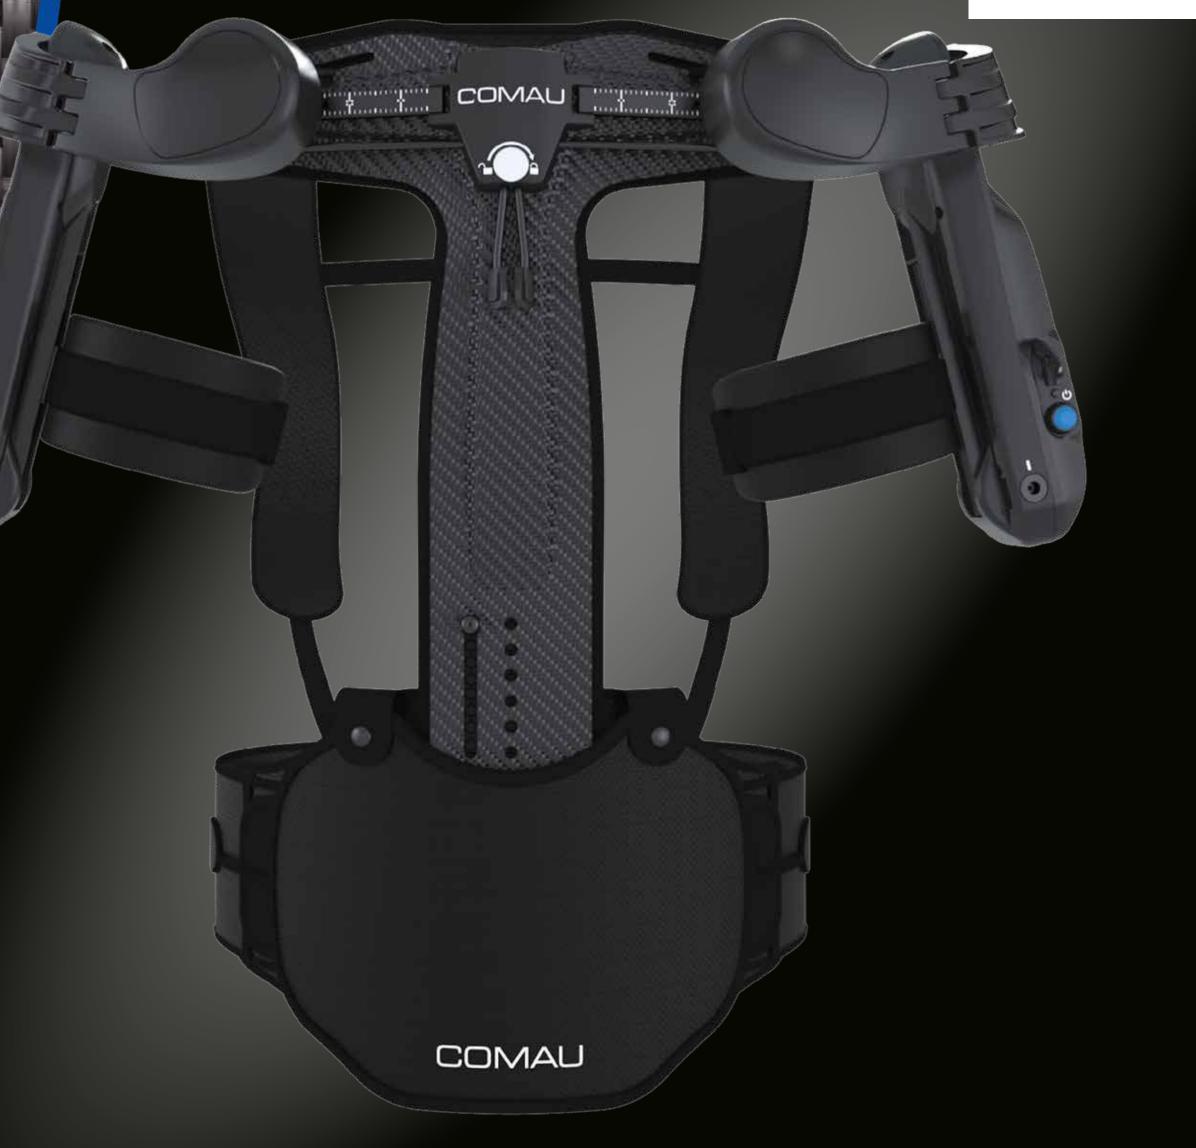

## WHAT IS MATE-XT?

MATE-XT is the new upper-limb exoskeleton totally passive (w/o motors). It is designed to assist the user during flexo-extension movements of the shoulder.

#### **MECHANICAL SHOULDER CHAIN**

Structure that facilitates the free movement of the user, such as sliding and rotating joints

#### GARMENT INTERFACE

All parts in direct contact with the user's body

#### **TORQUE GENERATOR BOX**

Core mechanism that stores and transforms potential mechanical energy in order to create an adjustable assistive torque