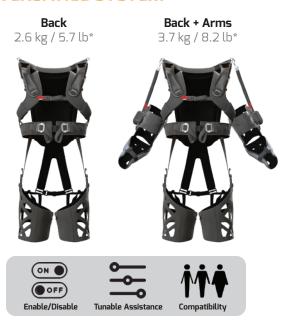

#### // PASSIVE EXOSKELETON

> Prevents musculoskeletal disorders by assisting back, shoulders and knees with infinite autonomy.

### // VERSATILE SYSTEM







### // BIOMECHANICAL RESULTS

> Reduces Muscular Activation up to:



# // TESTIMONIALS

> Reduces Muscular Discomfort

"The back is the module I like the most... I feel less pressure and strain when I am working."

> Up to 20 % reduction in perceived effort

"Felt much less effort to squat and stand back up."

## // KEY BENEFITS

- Risk of musculoskeletal disorders
- fraction (+40%)
- ↑ Operational efficiency
- ♠ Work longevity







## Mawashi Science & Technology

850 rue Pierre-Caisse, suite 750, Saint-Jean-sur-Richelieu, QC, J3B 7Y5 Canada +1 888-629-2744 www.mawashi.net

info@mawashi.net