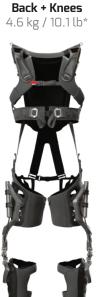

#### // PASSIVE EXOSKELETON

> Prevents musculoskeletal disorders by assisting back, shoulders and knees with infinite autonomy.

### // VERSATILE SYSTEM







### // BIOMECHANICAL RESULTS

> Reduces Muscular Activation up to:



# // TESTIMONIALS

> Reduces Muscular Discomfort

"The back is the module I like the most... I feel less pressure and strain when I am working."

> Up to 20 % reduction in perceived effort

"Felt much less effort to squat and stand back up."

## // KEY BENEFITS

- Risk of musculoskeletal disorders
- fraction (+40%)
- ↑ Operational efficiency
- ♠ Work longevity







## Mawashi Science & Technology

850 rue Pierre-Caisse, suite 750, Saint-Jean-sur-Richelieu, QC, J3B 7Y5 Canada +1 888-629-2744 www.mawashi.net

info@mawashi.net