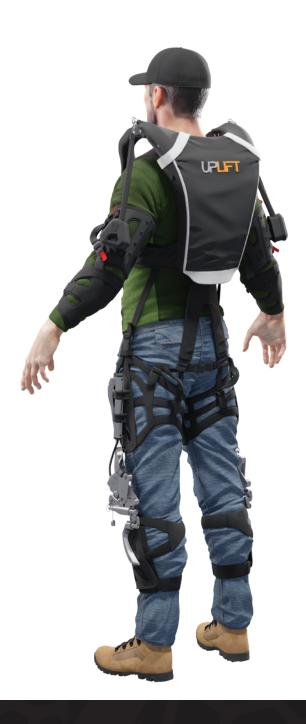

#### // PASSIVE EXOSKELETON

> Prevents musculoskeletal disorders by assisting back, shoulders and knees with infinite autonomy.

### // VERSATILE SYSTEM