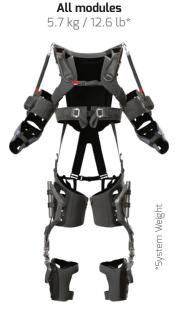

#### // PASSIVE EXOSKELETON

> Prevents musculoskeletal disorders by assisting back, shoulders and knees with infinite autonomy.

### // VERSATILE SYSTEM







### // BIOMECHANICAL RESULTS

> Reduces Muscular Activation up to:



# // TESTIMONIALS

> Reduces Muscular Discomfort

"The back is the module I like the most... I feel less pressure and strain when I am working."

> Up to 20 % reduction in perceived effort

"Felt much less effort to squat and stand back up."

## // KEY BENEFITS

- Risk of musculoskeletal disorders
- fraction (+40%)
- ↑ Operational efficiency
- ♠ Work longevity







## Mawashi Science & Technology

850 rue Pierre-Caisse, suite 750, Saint-Jean-sur-Richelieu, QC, J3B 7Y5 Canada +1 888-629-2744 www.mawashi.net

info@mawashi.net