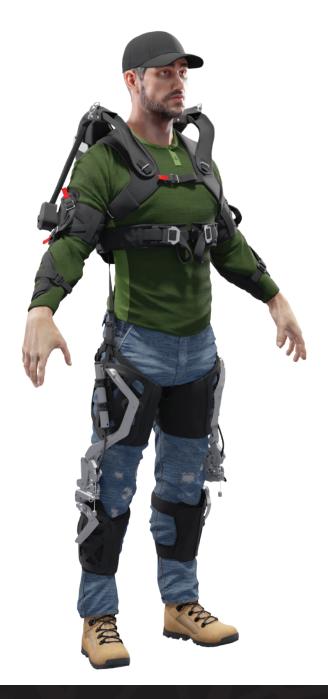

#### // PASSIVE EXOSKELETON

> Prevents musculoskeletal disorders by assisting back, shoulders and knees with infinite autonomy.

### // VERSATILE SYSTEM