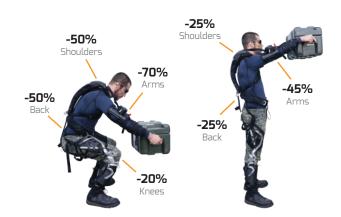

#### // PASSIVE EXOSKELETON

> Prevents musculoskeletal disorders by assisting back, shoulders and knees with infinite autonomy.

### // VERSATILE SYSTEM







### // BIOMECHANICAL RESULTS

> Reduces Muscular Activation up to:



# // TESTIMONIALS

> Reduces Muscular Discomfort

"The back is the module I like the most... I feel less pressure and strain when I am working."

> Up to 20 % reduction in perceived effort

"Felt much less effort to squat and stand back up."

## // KEY BENEFITS

- Risk of musculoskeletal disorders
- fraction (+40%)
- ↑ Operational efficiency
- ♠ Work longevity







## Mawashi Science & Technology

850 rue Pierre-Caisse, suite 750, Saint-Jean-sur-Richelieu, QC, J3B 7Y5 Canada +1 888-629-2744 www.mawashi.net

info@mawashi.net